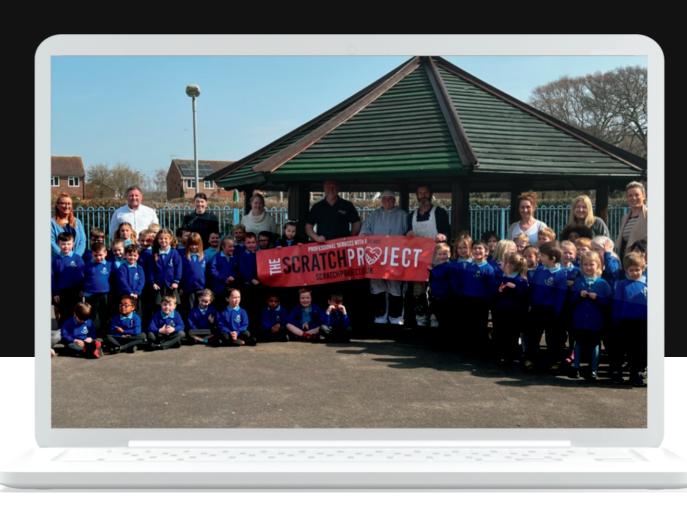

# "THEY WERE SO HAPPY FOR THE CHILDREN TO HAVE THE SUMMER HOUSE OPEN AGAIN AND A HUGE THANKS TO THE SCRATCH PROJECT FOR AGREEING TO TAKE THIS PROJECT ON AND COMPLETING IT."