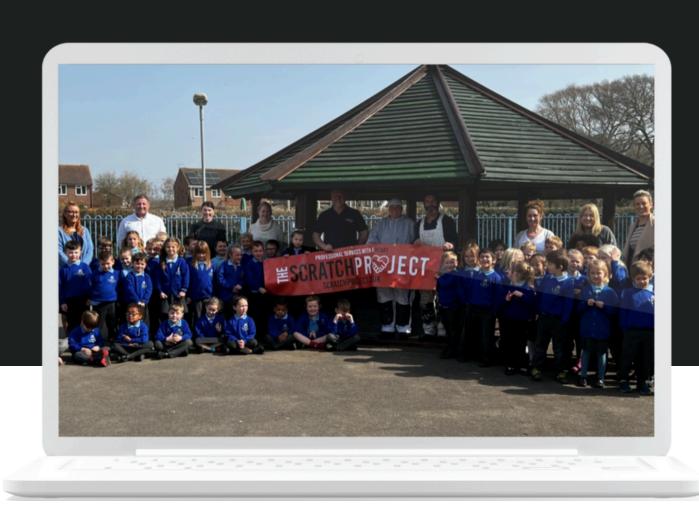

# "THEY WERE SO HAPPY FOR THE CHILDREN TO HAVE THE SUMMER HOUSE OPEN AGAIN AND A HUGE THANKS TO THE SCRATCH PROJECT FOR AGREEING TO TAKE THIS PROJECT ON AND COMPLETING IT."