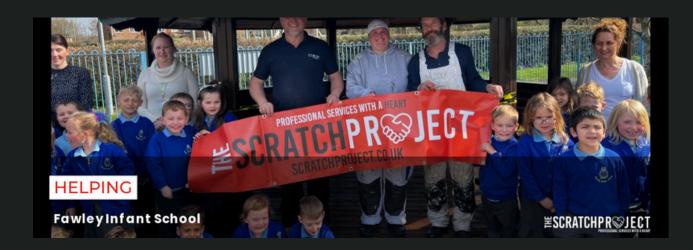

"THEY WERE SO HAPPY FOR THE CHILDREN TO HAVE THE SUMMER HOUSE OPEN AGAIN AND A HUGE THANKS TO THE SCRATCH PROJECT FOR AGREEING TO TAKE THIS PROJECT ON AND COMPLETING IT."