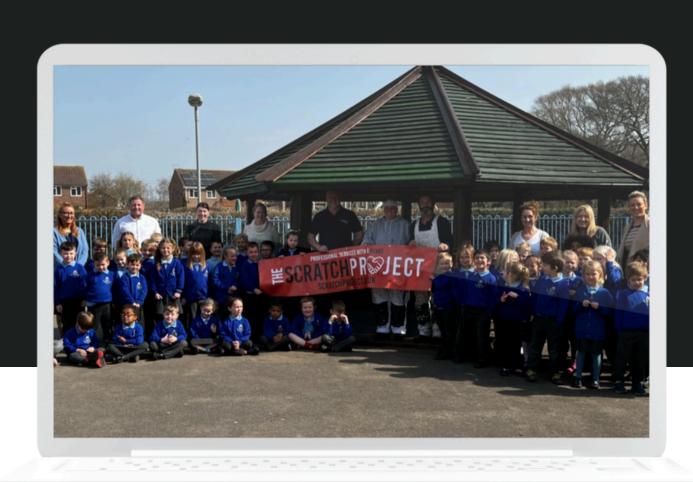

"THEY WERE SO HAPPY FOR THE CHILDREN TO HAVE THE SUMMER HOUSE OPEN AGAIN AND A HUGE THANKS TO THE SCRATCH PROJECT FOR AGREEING TO TAKE THIS PROJECT ON AND COMPLETING IT."